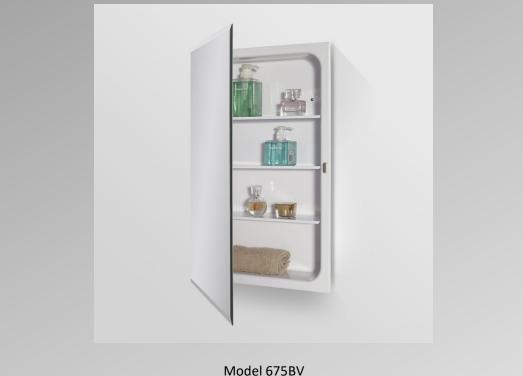

## Single Door Deep Drawn

## MOUEL 075BV

| Recessed Data            |                        |                           |         |                           |
|--------------------------|------------------------|---------------------------|---------|---------------------------|
| Stainless<br>Steel Frame | Beveled Edge<br>Mirror | Overall Size<br>W x H x D | Shelves | Wall Opening<br>W x H x D |
| 675                      | 675BV                  | 16" x 26" x 4 1/2"        | 2       | 14" x 24" x 4"            |

**Features:** One piece deep drawn cabinet body. Cabinets can be inverted for right or left hand installation.

**Specifications:** White baked enamel steel, magnetic door catch in the cabinet body aligns to stainless steel plate on the door back. Full length continuous piano hinge.

Mirrors/Doors: Available in a Stainless Steel Frame or Beveled Edge Mirror.

Shelves: Two adjustable metal shelves.

3505 Veterans Memorial Hwy., Suite L Ronkonkoma NY 11779 Phone: 631.615.6151

Fax: 631.615.6155 www.mirrorsandcabinets.com www.ketchamcabinets.com